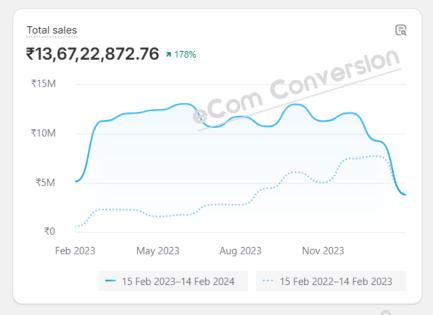

### **Analytics**

√ Fullscreen

Auto-refresh

Customize

🗎 Last 365 days

Compare: Previous period

### **Analytics**

☐ Last 365 days

No comparison

∠ Fullscreen

Customize

Auto-refresh

Auto-refresh Customize

☐ Last 365 days Compare: Previous period

Customize

Auto-refresh

☐ Last 365 days

Compare: Previous period

Auto-refresh

resh Customize

🗎 Last 365 days Compare: Previous period

☐ Last 365 days