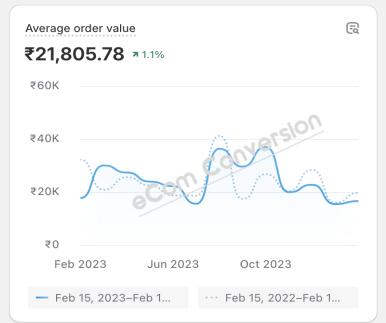

### **Analytics**

√ Fullscreen

Auto-refresh

Customize

🗎 Last 365 days

Compare: Previous period

### **Analytics**

☐ Last 365 days

No comparison

∠ Fullscreen

Customize

Auto-refresh

Auto-refresh Customize

☐ Last 365 days Compare: Previous period

Customize

Auto-refresh

☐ Last 365 days

Compare: Previous period

Auto-refresh

resh Customize

🗎 Last 365 days Compare: Previous period

☐ Last 365 days

Compare: Previous period