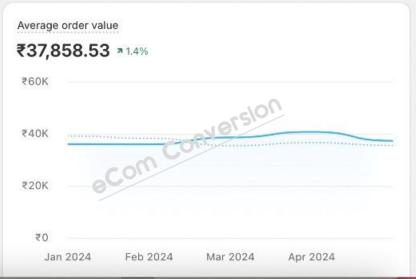

Year to date

Compare to: 1 Jan-27 May 2023

Top selling products

Customer cohort analysis

**a** 

Returni

Returning customer rate

E