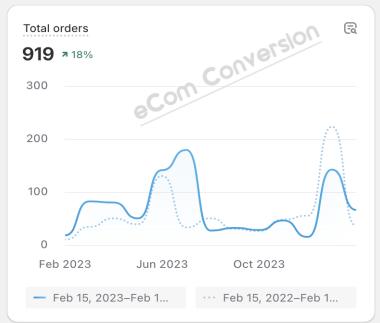

### **Analytics**

√ Fullscreen

Auto-refresh

Customize

🗎 Last 365 days

Compare: Previous period

### **Analytics**

☐ Last 365 days

No comparison

∠ Fullscreen

Customize

Auto-refresh

Auto-refresh Customize

☐ Last 365 days Compare: Previous period

Customize

Auto-refresh

☐ Last 365 days

Compare: Previous period

Auto-refresh

resh Customize

🗎 Last 365 days Compare: Previous period

☐ Last 365 days

Compare: Previous period