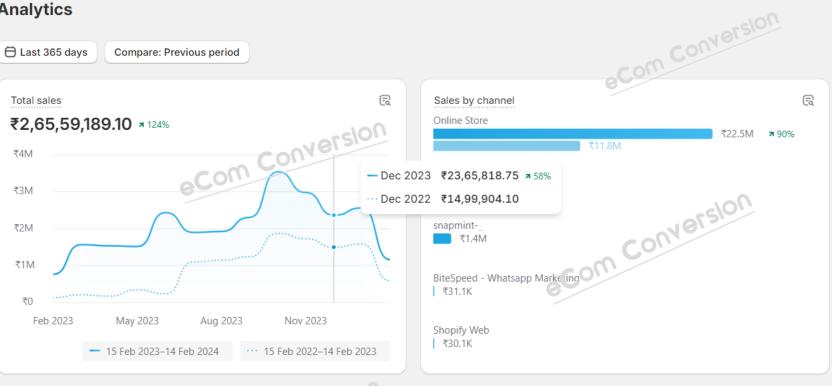

### **Analytics**

√ Fullscreen

Auto-refresh

Customize

🗎 Last 365 days

Compare: Previous period