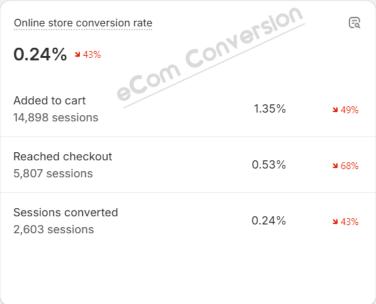

Year to date

Compare to: 1 Jan-27 May 2023

Top selling products

Customer cohort analysis

**a** 

Returni

Returning customer rate

E