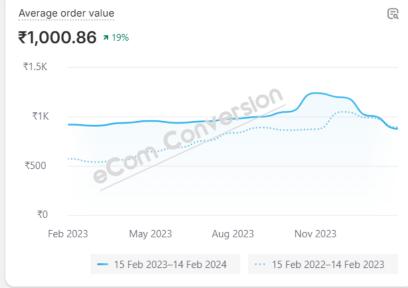

### **Analytics**

√ Fullscreen

Auto-refresh

Customize

🗎 Last 365 days

Compare: Previous period