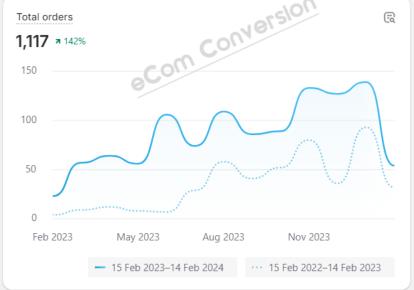

### **Analytics**

√ Fullscreen

Auto-refresh

Customize

🗎 Last 365 days

Compare: Previous period