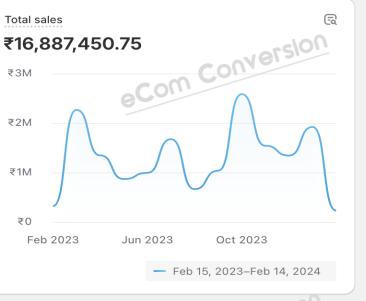

### **Analytics**

√ Fullscreen

Auto-refresh

Customize

🗎 Last 365 days

Compare: Previous period

### **Analytics**

☐ Last 365 days

No comparison

∠ Fullscreen

Customize

Auto-refresh

Auto-refresh Customize

☐ Last 365 days Compare: Previous period

Customize

Auto-refresh

☐ Last 365 days

Compare: Previous period

Auto-refresh

resh Customize

🗎 Last 365 days Compare: Previous period

☐ Last 365 days

Compare: Previous period