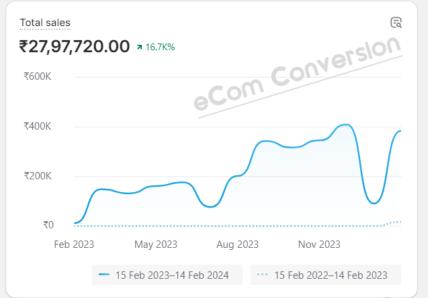

### **Analytics**

√ Fullscreen

Auto-refresh

Customize

🗎 Last 365 days

Compare: Previous period