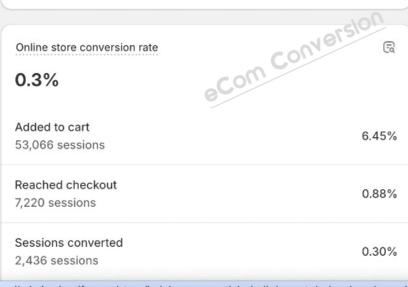

Year to date

Compare to: 1 Jan-27 May 2023

Top selling products

Customer cohort analysis

**a** 

Returni

Returning customer rate

E