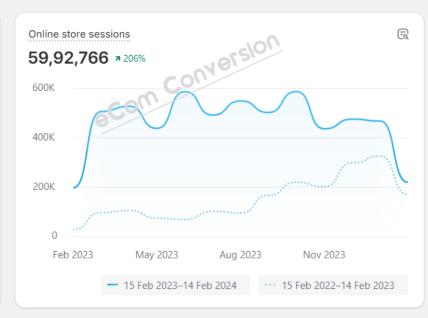

### **Analytics**

√ Fullscreen

Auto-refresh

Customize

🗎 Last 365 days

Compare: Previous period

### **Analytics**

☐ Last 365 days

No comparison

∠ Fullscreen

Customize

Auto-refresh

Auto-refresh Customize

☐ Last 365 days Compare: Previous period

Customize

Auto-refresh

☐ Last 365 days

Compare: Previous period

Auto-refresh

resh Customize

🗎 Last 365 days Compare: Previous period

☐ Last 365 days