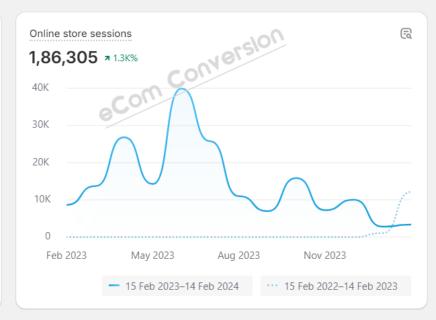

Year to date

Compare to: 1 Jan-27 May 2023

Top selling products

Customer cohort analysis

**a** 

Returni

Returning customer rate

E