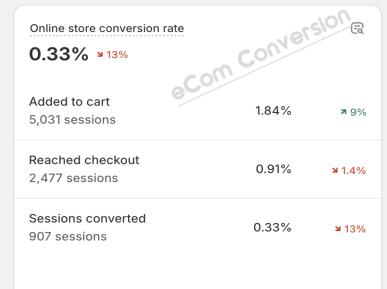

### **Analytics**

√ Fullscreen

Auto-refresh

Customize

🗎 Last 365 days

Compare: Previous period

### **Analytics**

☐ Last 365 days

No comparison

∠ Fullscreen

Customize

Auto-refresh

Auto-refresh Customize

☐ Last 365 days Compare: Previous period

Customize

Auto-refresh

☐ Last 365 days

Compare: Previous period

Auto-refresh

resh Customize

🗎 Last 365 days Compare: Previous period

☐ Last 365 days

Compare: Previous period