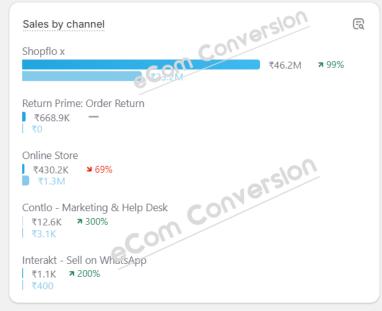

Year to date

Compare to: 1 Jan-27 May 2023

Top selling products

Customer cohort analysis

**a** 

Returni

Returning customer rate

E