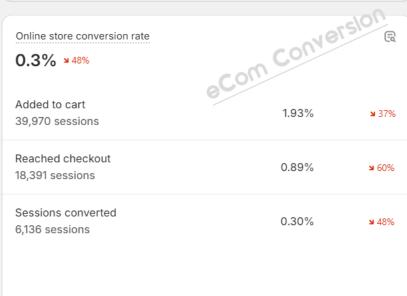

### **Analytics**

√ Fullscreen

Auto-refresh

Customize

🗎 Last 365 days

Compare: Previous period

### **Analytics**

☐ Last 365 days

No comparison

∠ Fullscreen

Customize

Auto-refresh

Auto-refresh Customize

☐ Last 365 days Compare: Previous period

Customize

Auto-refresh

☐ Last 365 days

Compare: Previous period

Auto-refresh

resh Customize

🗎 Last 365 days Compare: Previous period

☐ Last 365 days