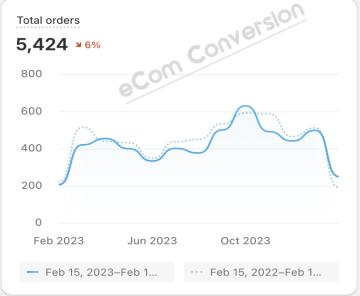

Year to date

Compare to: 1 Jan-27 May 2023

Top selling products

Customer cohort analysis

**a** 

Returni

Returning customer rate

E

Customize

Auto-refresh

Year to date

No comparison

Year to date

Compare to: 1 Jan-26 May 2023

Customize