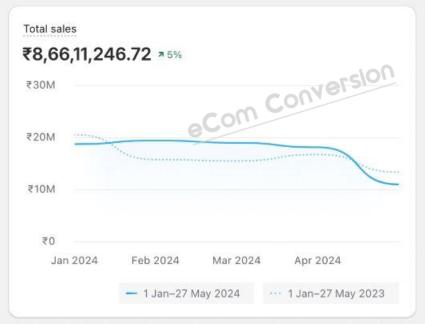

Year to date

Compare to: 1 Jan-27 May 2023

Top selling products

Customer cohort analysis

**a** 

Returni

Returning customer rate

E