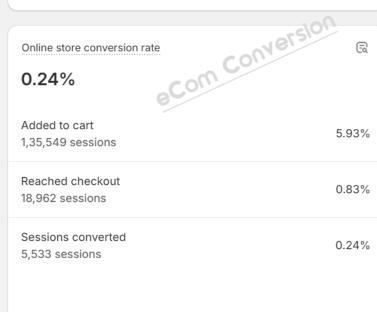

Year to date

Compare to: 1 Jan-27 May 2023

Top selling products

Customer cohort analysis

**a** 

Returni

Returning customer rate

E