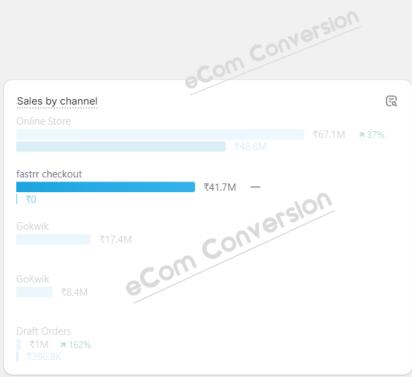

### **Analytics**

√ Fullscreen

Auto-refresh

Customize

🗎 Last 365 days

Compare: Previous period

### **Analytics**

☐ Last 365 days

No comparison

∠ Fullscreen

Customize

Auto-refresh

Auto-refresh Customize

☐ Last 365 days Compare: Previous period

Customize

Auto-refresh

☐ Last 365 days

Compare: Previous period

Auto-refresh

resh Customize

🗎 Last 365 days Compare: Previous period

☐ Last 365 days