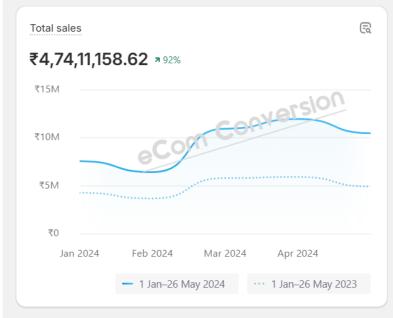

Year to date

Compare to: 1 Jan-27 May 2023

Top selling products

Customer cohort analysis

**a** 

Returni

Returning customer rate

E