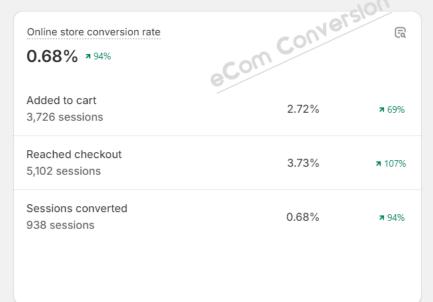

### **Analytics**

√ Fullscreen

Auto-refresh

Customize

🗎 Last 365 days

Compare: Previous period

### **Analytics**

☐ Last 365 days

No comparison

∠ Fullscreen

Customize

Auto-refresh

Auto-refresh Customize

☐ Last 365 days Compare: Previous period

Customize

Auto-refresh

☐ Last 365 days

Compare: Previous period

Auto-refresh

resh Customize

🗎 Last 365 days Compare: Previous period

☐ Last 365 days

Compare: Previous period