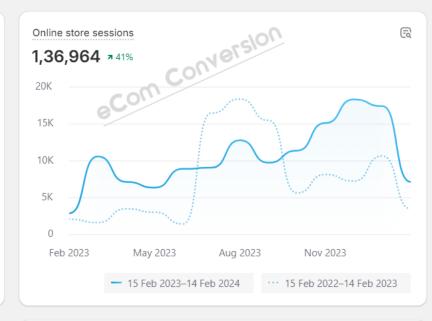

### **Analytics**

√ Fullscreen

Auto-refresh

Customize

🗎 Last 365 days

Compare: Previous period

### **Analytics**

☐ Last 365 days

No comparison

∠ Fullscreen

Customize

Auto-refresh

Auto-refresh Customize

☐ Last 365 days Compare: Previous period

Customize

Auto-refresh

☐ Last 365 days

Compare: Previous period

Auto-refresh

resh Customize

🗎 Last 365 days Compare: Previous period

☐ Last 365 days

Compare: Previous period