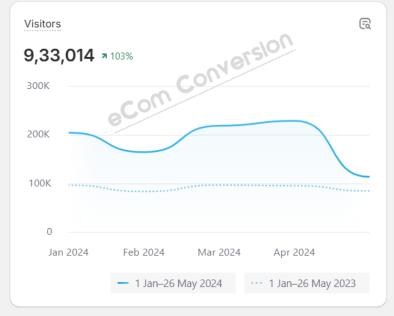

Year to date

Compare to: 1 Jan-27 May 2023

Top selling products

Customer cohort analysis

**a** 

Returni

Returning customer rate

E