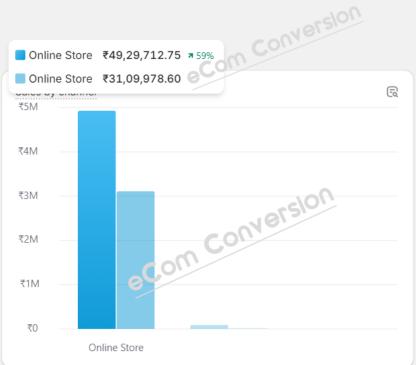

Year to date

Compare to: 1 Jan-27 May 2023

Top selling products

Customer cohort analysis

**a** 

Returni

Returning customer rate

E