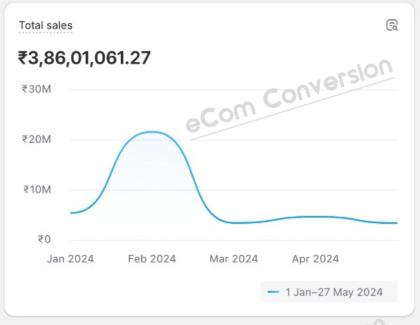

Year to date

Compare to: 1 Jan-27 May 2023

Top selling products

Customer cohort analysis

**a** 

Returni

Returning customer rate

E