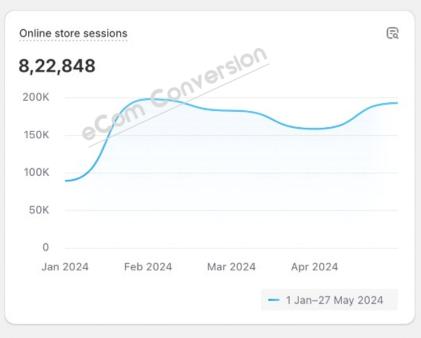

Year to date

Compare to: 1 Jan-27 May 2023

Top selling products

Customer cohort analysis

**a** 

Returni

Returning customer rate

E