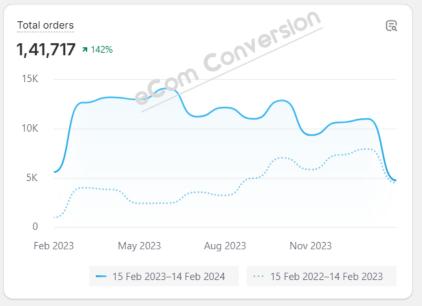

### **Analytics**

√ Fullscreen

Auto-refresh

Customize

🗎 Last 365 days

Compare: Previous period