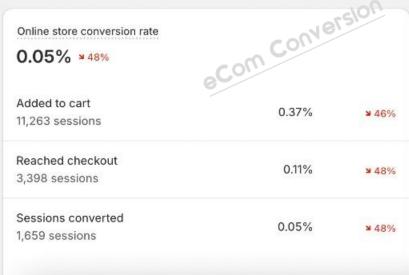

Year to date

Compare to: 1 Jan-27 May 2023

Top selling products

Customer cohort analysis

**a** 

Returni

Returning customer rate

E