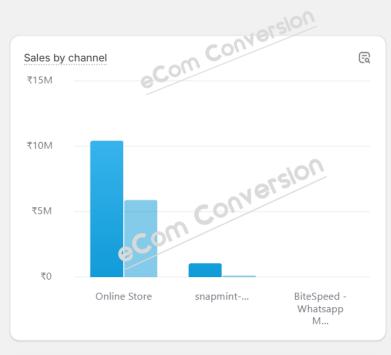

Year to date

Compare to: 1 Jan-27 May 2023

Top selling products

Customer cohort analysis

**a** 

Returni

Returning customer rate

E