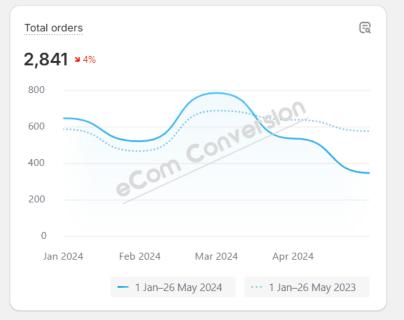

Year to date

Compare to: 1 Jan-27 May 2023

Top selling products

Customer cohort analysis

**a** 

Returni

Returning customer rate

E