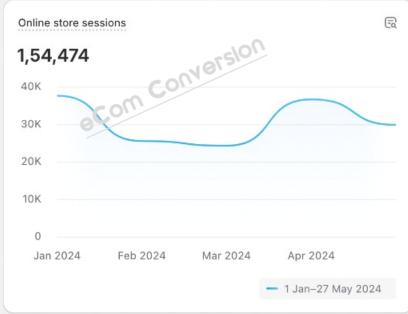

Year to date

Compare to: 1 Jan-27 May 2023

Top selling products

Customer cohort analysis

**a** 

Returni

Returning customer rate

E