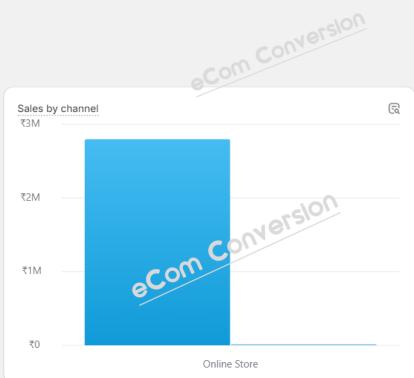

### **Analytics**

√ Fullscreen

Auto-refresh

Customize

🗎 Last 365 days

Compare: Previous period