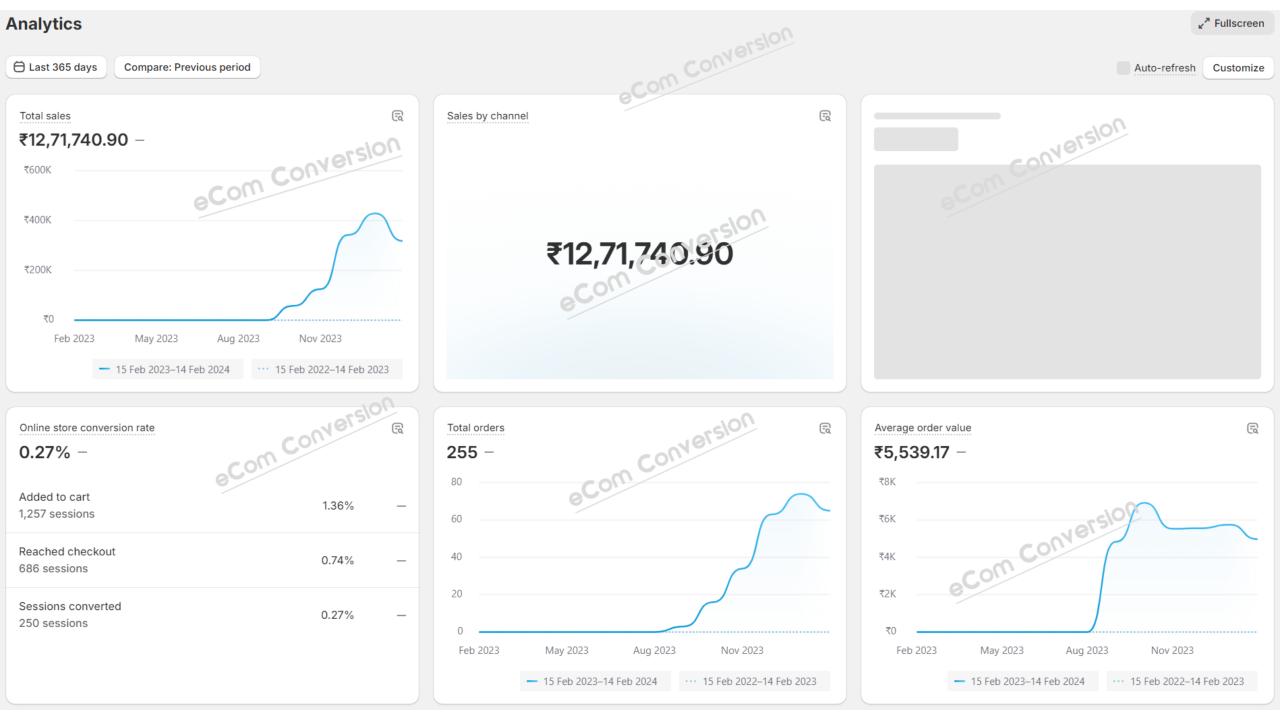

### **Analytics**

√ Fullscreen

Auto-refresh

Customize

🗎 Last 365 days

Compare: Previous period