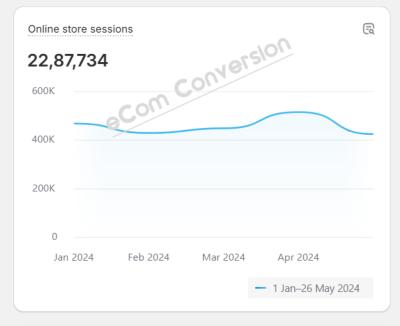

Year to date

Compare to: 1 Jan-27 May 2023

Top selling products

Customer cohort analysis

**a** 

Returni

Returning customer rate

E