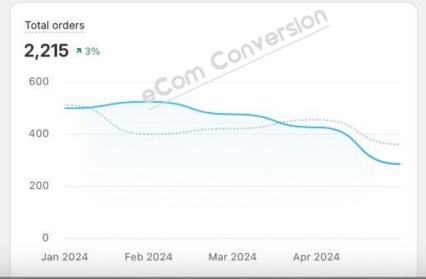

Year to date

Compare to: 1 Jan-27 May 2023

Top selling products

Customer cohort analysis

**a** 

Returni

Returning customer rate

E