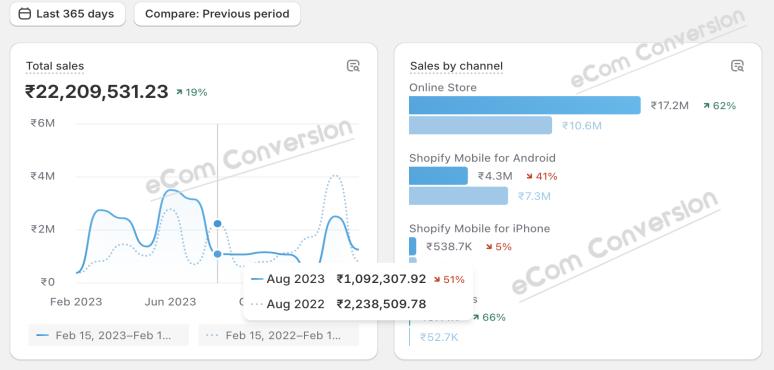

### **Analytics**

√ Fullscreen

Auto-refresh

Customize

🗎 Last 365 days

Compare: Previous period

### **Analytics**

☐ Last 365 days

No comparison

∠ Fullscreen

Customize

Auto-refresh

Auto-refresh Customize

☐ Last 365 days Compare: Previous period

Customize

Auto-refresh

☐ Last 365 days

Compare: Previous period

Auto-refresh

resh Customize

🗎 Last 365 days Compare: Previous period

☐ Last 365 days

Compare: Previous period