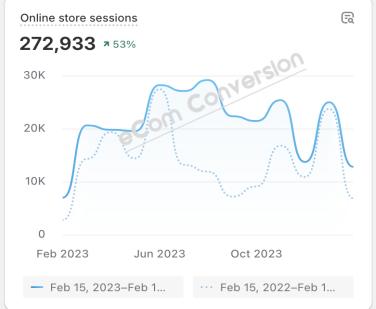

### **Analytics**

☐ Last 365 days

No comparison

∠ Fullscreen

Customize

Auto-refresh

Auto-refresh Customize

☐ Last 365 days Compare: Previous period

Customize

Auto-refresh

☐ Last 365 days

Compare: Previous period

Auto-refresh

resh Customize

🗎 Last 365 days Compare: Previous period

☐ Last 365 days