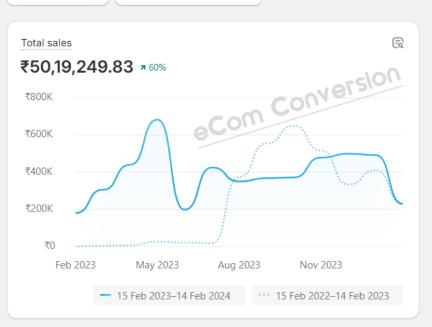

### **Analytics**

√ Fullscreen

Auto-refresh

Customize

🗎 Last 365 days

Compare: Previous period