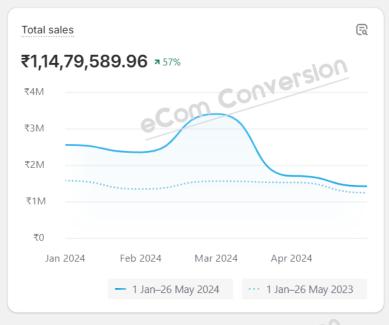

Client's Growth Report Card – 2024

# Categories

Apparel - Ethnic wear, Western wear, Kids wear etc.

FMCG – Hair & Beauty, Food & Beverages, Ayurveda etc.

Jewellery – Dimond, Gold, Silver, 925 Silver Jewellery etc.

**Other** – Entertainment, Real Estate, Healthcare, Education, etc.

Year to date

Compare to: 1 Jan-27 May 2023

























Top selling products

Customer cohort analysis

**a** 

Returni

Returning customer rate

E

Customize

Auto-refresh

Year to date

No comparison















Year to date

Compare to: 1 Jan-26 May 2023



Customize







































## **Analytics**

√ Fullscreen

☐ 1 Feb-30 May 2024

Compare to: 4 Oct 2023-31 Jan 2024



Customize













### **Analytics**

√ Fullscreen

Auto-refresh

Customize

🗎 Last 365 days

Compare: Previous period























### **Analytics**

☐ Last 365 days

No comparison







∠ Fullscreen

Customize

Auto-refresh







Auto-refresh Customize

☐ Last 365 days Compare: Previous period













Customize

Auto-refresh

☐ Last 365 days

Compare: Previous period











Auto-refresh

resh Customize

🗎 Last 365 days Compare: Previous period





























☐ Last 365 days

Compare: Previous period















# We're currently taking Discovery Calls for the next client onboarding round Book Your Free Performance Audit