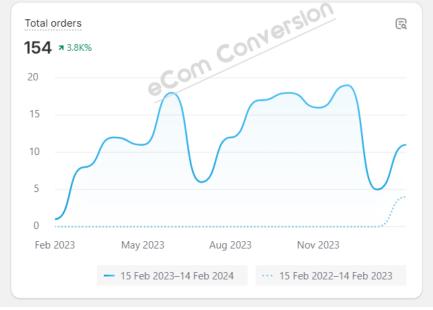

Year to date

Compare to: 1 Jan-27 May 2023

Top selling products

Customer cohort analysis

**a** 

Returni

Returning customer rate

E