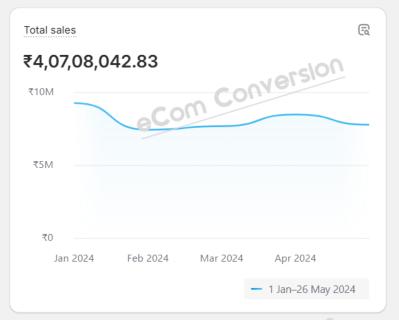

Year to date

Compare to: 1 Jan-27 May 2023

Top selling products

Customer cohort analysis

**a** 

Returni

Returning customer rate

E