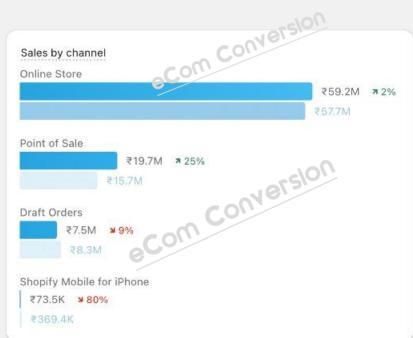

Year to date

Compare to: 1 Jan-27 May 2023

Top selling products

Customer cohort analysis

**a** 

Returni

Returning customer rate

E