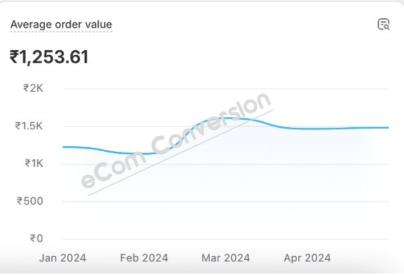

Client's Growth Report Card – 2024

# Categories

Apparel - Ethnic wear, Western wear, Kids wear etc.

FMCG – Hair & Beauty, Food & Beverages, Ayurveda etc.

Jewellery – Dimond, Gold, Silver, 925 Silver Jewellery etc.

**Other** – Entertainment, Real Estate, Healthcare, Education, etc.

Year to date

Compare to: 1 Jan-27 May 2023

























Top selling products

Customer cohort analysis

**a** 

Returni

Returning customer rate

E

Customize

Auto-refresh

Year to date

No comparison















Year to date

Compare to: 1 Jan-26 May 2023



Customize







































## **Analytics**

√ Fullscreen

☐ 1 Feb-30 May 2024

Compare to: 4 Oct 2023-31 Jan 2024



Customize













### **Analytics**

√ Fullscreen

Auto-refresh

Customize

🗎 Last 365 days

Compare: Previous period























### **Analytics**

☐ Last 365 days

No comparison







∠ Fullscreen

Customize

Auto-refresh







Auto-refresh Customize

☐ Last 365 days Compare: Previous period













Customize

Auto-refresh

☐ Last 365 days

Compare: Previous period











Auto-refresh

resh Customize

🗎 Last 365 days Compare: Previous period





























☐ Last 365 days

Compare: Previous period















# We're currently taking Discovery Calls for the next client onboarding round Book Your Free Performance Audit Call Today

+91 8810340013

Call +9