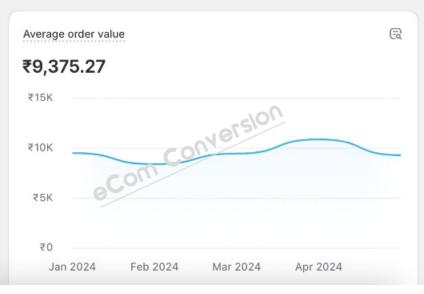

Year to date

Compare to: 1 Jan-27 May 2023

Top selling products

Customer cohort analysis

**a** 

Returni

Returning customer rate

E