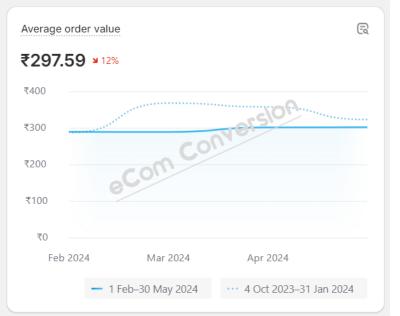

## **Analytics**

√ Fullscreen

☐ 1 Feb-30 May 2024

Compare to: 4 Oct 2023-31 Jan 2024

Customize