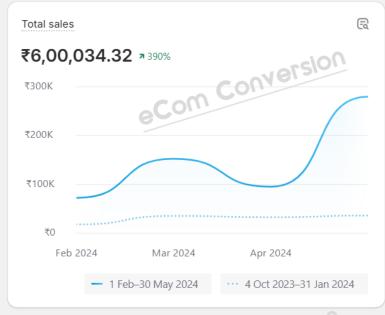

Client's Growth Report Card – 2024

# Categories

Apparel - Ethnic wear, Western wear, Kids wear etc.

FMCG – Hair & Beauty, Food & Beverages, Ayurveda etc.

Jewellery – Dimond, Gold, Silver, 925 Silver Jewellery etc.

**Other** – Entertainment, Real Estate, Healthcare, Education, etc.

Year to date

Compare to: 1 Jan-27 May 2023

























Top selling products

Customer cohort analysis

**a** 

Returni

Returning customer rate

E

Customize

Auto-refresh

Year to date

No comparison















Year to date

Compare to: 1 Jan-26 May 2023



Customize







































## **Analytics**

√ Fullscreen

☐ 1 Feb-30 May 2024

Compare to: 4 Oct 2023-31 Jan 2024



Customize













### **Analytics**

√ Fullscreen

Auto-refresh

Customize

🗎 Last 365 days

Compare: Previous period























### **Analytics**

☐ Last 365 days

No comparison







∠ Fullscreen

Customize

Auto-refresh







Auto-refresh Customize

☐ Last 365 days Compare: Previous period













Customize

Auto-refresh

☐ Last 365 days

Compare: Previous period











Auto-refresh

resh Customize

🗎 Last 365 days Compare: Previous period





























☐ Last 365 days

Compare: Previous period















# We're currently taking Discovery Calls for the next client onboarding round Book Your Free Performance Audit Call Today

+91 8810340013

Call +91 704228830

### **eCom Conversion**

A-140, 2<sup>nd</sup> Floor (203) Sector 63 -Noida – India

**E**: