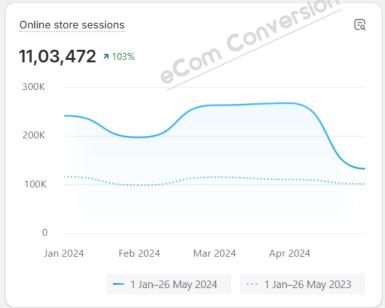

Year to date

Compare to: 1 Jan-27 May 2023

Top selling products

Customer cohort analysis

**a** 

Returni

Returning customer rate

E