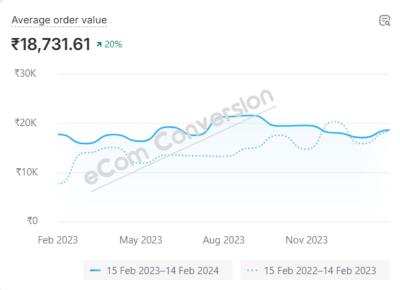

### **Analytics**

√ Fullscreen

Auto-refresh

Customize

🗎 Last 365 days

Compare: Previous period