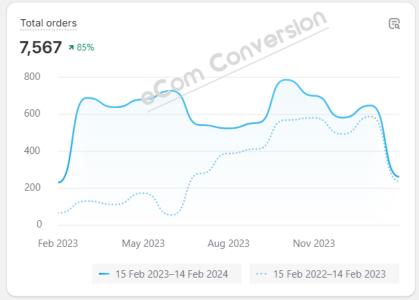

### **Analytics**

√ Fullscreen

Auto-refresh

Customize

🗎 Last 365 days

Compare: Previous period

### **Analytics**

☐ Last 365 days

No comparison

∠ Fullscreen

Customize

Auto-refresh

Auto-refresh Customize

☐ Last 365 days Compare: Previous period

Customize

Auto-refresh

☐ Last 365 days

Compare: Previous period

Auto-refresh

resh Customize

🗎 Last 365 days Compare: Previous period

☐ Last 365 days