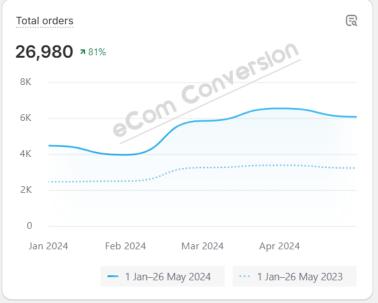

Year to date

Compare to: 1 Jan-27 May 2023

Top selling products

Customer cohort analysis

**a** 

Returni

Returning customer rate

E