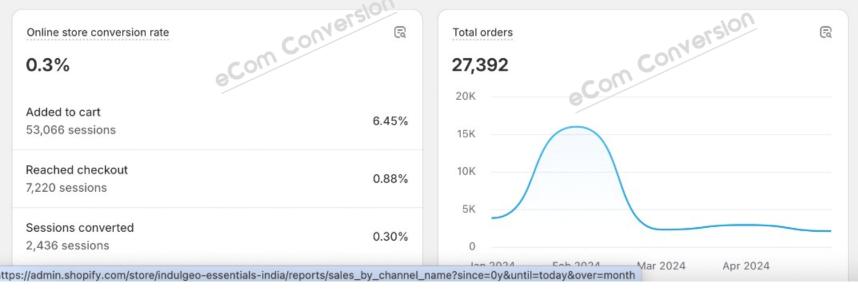

Client's Growth Report Card – 2024

# Categories

Apparel - Ethnic wear, Western wear, Kids wear etc.

FMCG – Hair & Beauty, Food & Beverages, Ayurveda etc.

Jewellery – Dimond, Gold, Silver, 925 Silver Jewellery etc.

**Other** – Entertainment, Real Estate, Healthcare, Education, etc.

Year to date

Compare to: 1 Jan-27 May 2023

























Top selling products

Customer cohort analysis

**a** 

Returni

Returning customer rate

E

Customize

Auto-refresh

Year to date

No comparison















Year to date

Compare to: 1 Jan-26 May 2023



Customize







































## **Analytics**

√ Fullscreen

☐ 1 Feb-30 May 2024

Compare to: 4 Oct 2023-31 Jan 2024



Customize













### **Analytics**

√ Fullscreen

Auto-refresh

Customize

🗎 Last 365 days

Compare: Previous period























### **Analytics**

☐ Last 365 days

No comparison







∠ Fullscreen

Customize

Auto-refresh







Auto-refresh Customize

☐ Last 365 days Compare: Previous period













Customize

Auto-refresh

☐ Last 365 days

Compare: Previous period











Auto-refresh

resh Customize

🗎 Last 365 days Compare: Previous period





























☐ Last 365 days

Compare: Previous period















# We're currently taking Discovery Calls for the next client onboarding round Book Your Free Performance Audit Call Today

+91 8810340013

Call