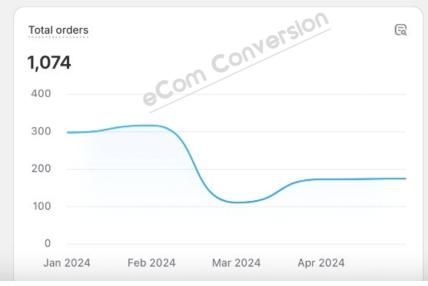

Year to date

Compare to: 1 Jan-27 May 2023

Top selling products

Customer cohort analysis

**a** 

Returni

Returning customer rate

E