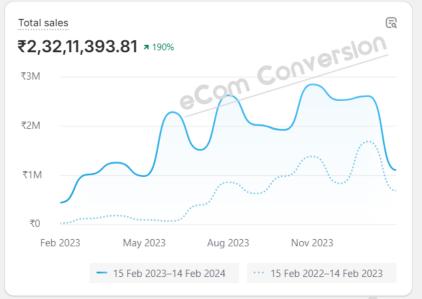

### **Analytics**

√ Fullscreen

Auto-refresh

Customize

🗎 Last 365 days

Compare: Previous period

### **Analytics**

☐ Last 365 days

No comparison

∠ Fullscreen

Customize

Auto-refresh

Auto-refresh Customize

☐ Last 365 days Compare: Previous period

Customize

Auto-refresh

☐ Last 365 days

Compare: Previous period

Auto-refresh

resh Customize

🗎 Last 365 days Compare: Previous period

☐ Last 365 days

Compare: Previous period