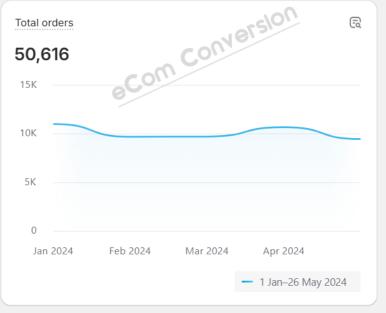

Client's Growth Report Card – 2024

# Categories

Apparel - Ethnic wear, Western wear, Kids wear etc.

FMCG – Hair & Beauty, Food & Beverages, Ayurveda etc.

Jewellery – Dimond, Gold, Silver, 925 Silver Jewellery etc.

**Other** – Entertainment, Real Estate, Healthcare, Education, etc.

Year to date

Compare to: 1 Jan-27 May 2023

























Top selling products

Customer cohort analysis

**a** 

Returni

Returning customer rate

E

Customize

Auto-refresh

Year to date

No comparison















Year to date

Compare to: 1 Jan-26 May 2023



Customize







































## **Analytics**

√ Fullscreen

☐ 1 Feb-30 May 2024

Compare to: 4 Oct 2023-31 Jan 2024



Customize













### **Analytics**

√ Fullscreen

Auto-refresh

Customize

🗎 Last 365 days

Compare: Previous period























### **Analytics**

☐ Last 365 days

No comparison







∠ Fullscreen

Customize

Auto-refresh







Auto-refresh Customize

☐ Last 365 days Compare: Previous period













Customize

Auto-refresh

☐ Last 365 days

Compare: Previous period











Auto-refresh

resh Customize

🗎 Last 365 days Compare: Previous period





























☐ Last 365 days

Compare: Previous period















# We're currently taking Discovery Calls for t