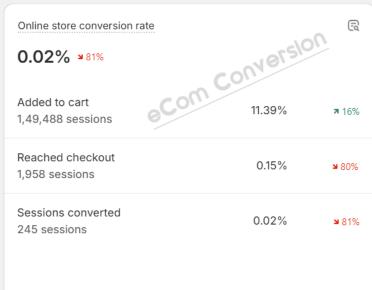

Year to date

Compare to: 1 Jan-27 May 2023

Top selling products

Customer cohort analysis

**a** 

Returni

Returning customer rate

E