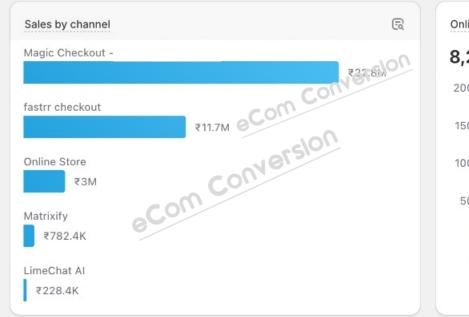

Year to date

Compare to: 1 Jan-27 May 2023

Top selling products

Customer cohort analysis

**a** 

Returni

Returning customer rate

E