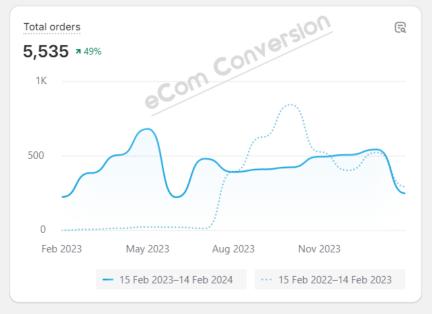

### **Analytics**

☐ Last 365 days

No comparison

∠ Fullscreen

Customize

Auto-refresh

Auto-refresh Customize

☐ Last 365 days Compare: Previous period