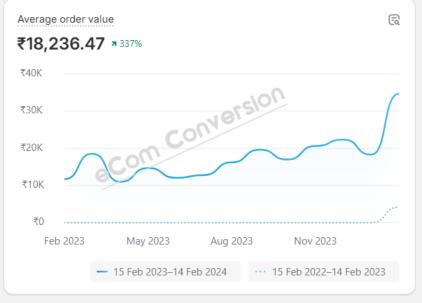

Year to date

Compare to: 1 Jan-27 May 2023

Top selling products

Customer cohort analysis

**a** 

Returni

Returning customer rate

E