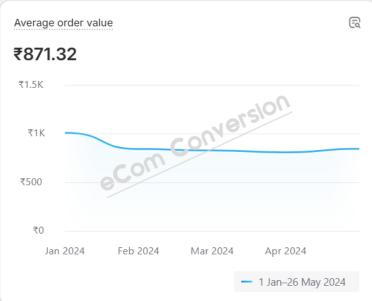

Client's Growth Report Card – 2024

# Categories

Apparel - Ethnic wear, Western wear, Kids wear etc.

FMCG – Hair & Beauty, Food & Beverages, Ayurveda etc.

Jewellery – Dimond, Gold, Silver, 925 Silver Jewellery etc.

**Other** – Entertainment, Real Estate, Healthcare, Education, etc.

Year to date

Compare to: 1 Jan-27 May 2023

























Top selling products

Customer cohort analysis

**a** 

Returni

Returning customer rate

E

Customize

Auto-refresh

Year to date

No comparison















Year to date

Compare to: 1 Jan-26 May 2023



Customize







































## **Analytics**

√ Fullscreen

☐ 1 Feb-30 May 2024

Compare to: 4 Oct 2023-31 Jan 2024



Customize













### **Analytics**

√ Fullscreen

Auto-refresh

Customize

🗎 Last 365 days

Compare: Previous period























### **Analytics**

☐ Last 365 days

No comparison







∠ Fullscreen

Customize

Auto-refresh







Auto-refresh Customize

☐ Last 365 days Compare: Previous period













Customize

Auto-refresh

☐ Last 365 days

Compare: Previous period











Auto-refresh

resh Customize

🗎 Last 365 days Compare: Previous period





























☐ Last 365 days

Compare: Previous period















# We're currently taking Discovery Calls for the