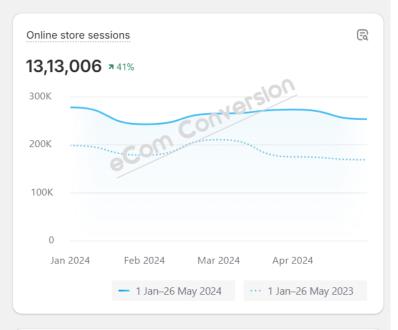

Year to date

Compare to: 1 Jan-27 May 2023

Top selling products

Customer cohort analysis

**a** 

Returni

Returning customer rate

E