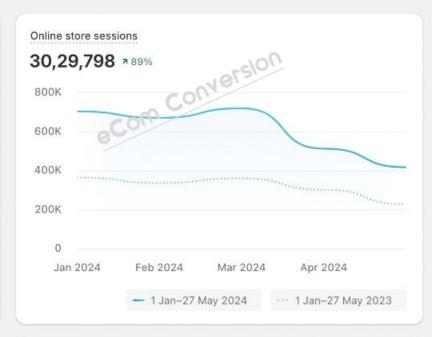

Year to date

Compare to: 1 Jan-27 May 2023

Top selling products

Customer cohort analysis

**a** 

Returni

Returning customer rate

E