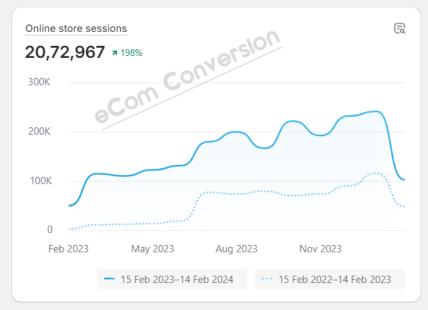

### **Analytics**

√ Fullscreen

Auto-refresh

Customize

🗎 Last 365 days

Compare: Previous period

### **Analytics**

☐ Last 365 days

No comparison

∠ Fullscreen

Customize

Auto-refresh

Auto-refresh Customize

☐ Last 365 days Compare: Previous period

Customize

Auto-refresh

☐ Last 365 days

Compare: Previous period

Auto-refresh

resh Customize

🗎 Last 365 days Compare: Previous period

☐ Last 365 days