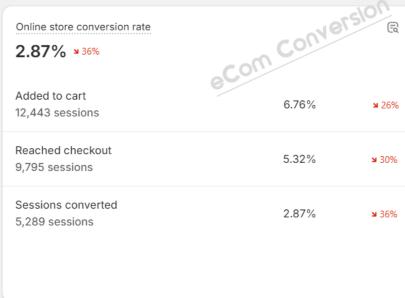

### **Analytics**

√ Fullscreen

Auto-refresh

Customize

🗎 Last 365 days

Compare: Previous period