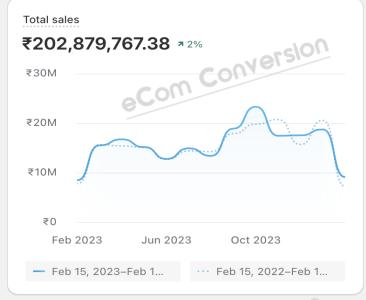

2024

# Categories

Apparel - Ethnic wear, Western wear, Kids wear etc.

FMCG – Hair & Beauty, Food & Beverages, Ayurveda etc.

Jewellery – Dimond, Gold, Silver, 925 Silver Jewellery etc.

**Other** – Entertainment, Real Estate, Healthcare, Education, etc.

Year to date

Compare to: 1 Jan-27 May 2023

























Top selling products

Customer cohort analysis

**a** 

Returni

Returning customer rate

E

Customize

Auto-refresh

Year to date

No comparison















Year to date

Compare to: 1 Jan-26 May 2023



Customize







































## **Analytics**

√ Fullscreen

☐ 1 Feb-30 May 2024

Compare to: 4 Oct 2023-31 Jan 2024



Customize













### **Analytics**

√ Fullscreen

Auto-refresh

Customize

🗎 Last 365 days

Compare: Previous period























### **Analytics**

☐ Last 365 days

No comparison







∠ Fullscreen

Customize

Auto-refresh







Auto-refresh Customize

☐ Last 365 days Compare: Previous period













Customize

Auto-refresh

☐ Last 365 days

Compare: Previous period











Auto-refresh

resh Customize

🗎 Last 365 days Compare: Previous period





























☐ Last 365 days

Compare: Previous period















# We're currently taking Discovery Calls for the next client onboarding round Book Your Free Performance Audit Call Today

+91 8810340013

Call +91 704228830

### **eCom Conversion**

A-140, 2<sup>nd</sup> Floor (203) Sector 63 -Noida – India

**E**: connnect@ecomconversion.com

W: www.ecomconversion.com M: +91 7042288300