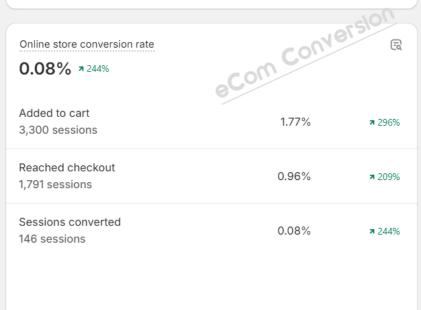

Year to date

Compare to: 1 Jan-27 May 2023

Top selling products

Customer cohort analysis

**a** 

Returni

Returning customer rate

E