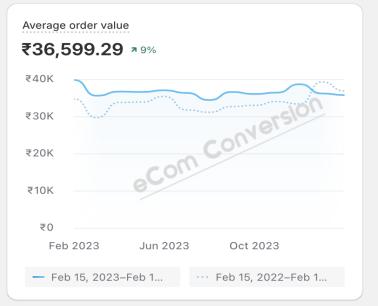

Customize

Auto-refresh

Year to date

No comparison

Year to date

Compare to: 1 Jan-26 May 2023

Customize

## **Analytics**

√ Fullscreen

☐ 1 Feb-30 May 2024

Compare to: 4 Oct 2023-31 Jan 2024

Customize