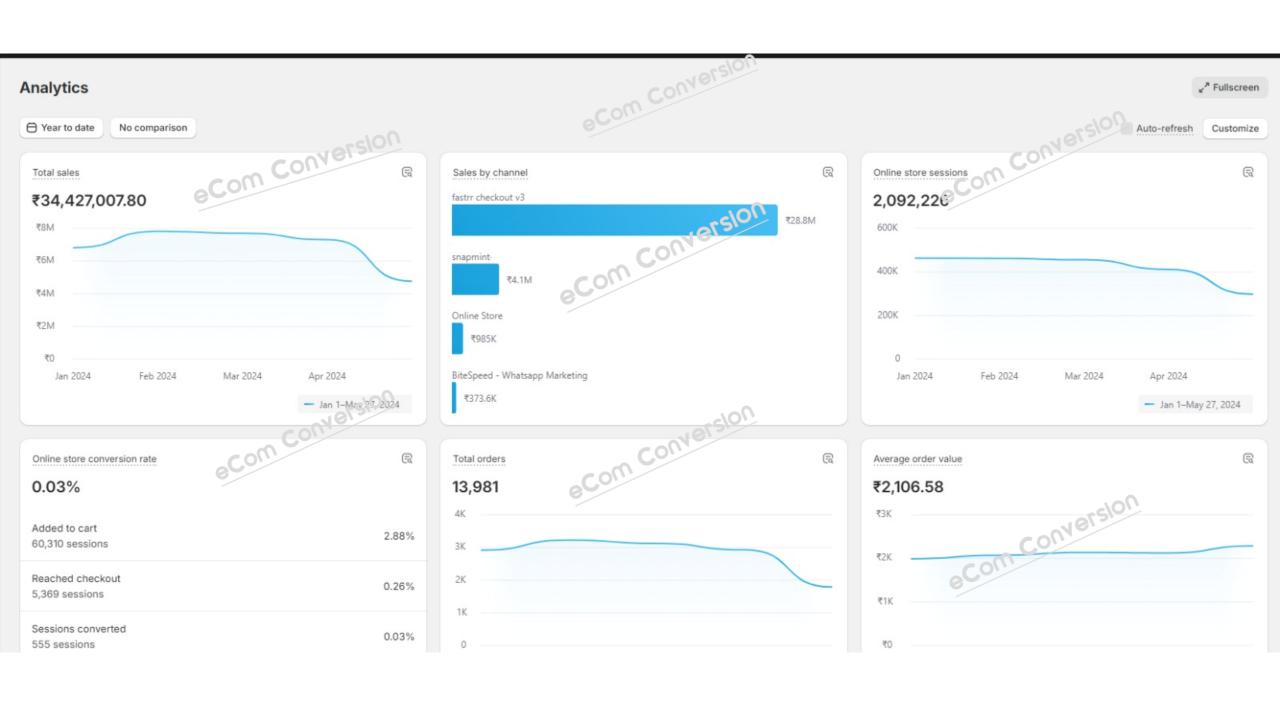

Year to date

Compare to: 1 Jan-27 May 2023

Top selling products

Customer cohort analysis

**a** 

Returni

Returning customer rate

E