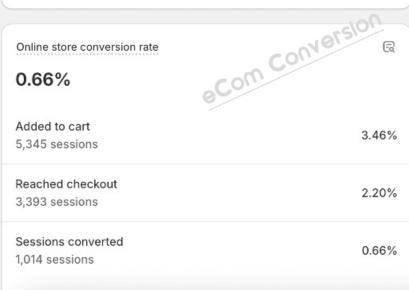

Year to date

Compare to: 1 Jan-27 May 2023

Top selling products

Customer cohort analysis

**a** 

Returni

Returning customer rate

E