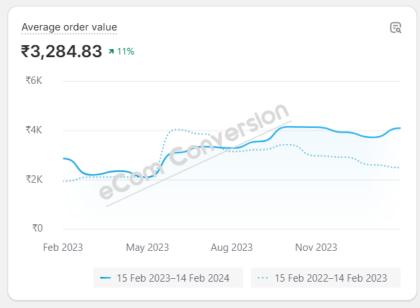

### **Analytics**

√ Fullscreen

Auto-refresh

Customize

🗎 Last 365 days

Compare: Previous period

### **Analytics**

☐ Last 365 days

No comparison

∠ Fullscreen

Customize

Auto-refresh

Auto-refresh Customize

☐ Last 365 days Compare: Previous period

Customize

Auto-refresh

☐ Last 365 days

Compare: Previous period

Auto-refresh

resh Customize

🗎 Last 365 days Compare: Previous period

☐ Last 365 days