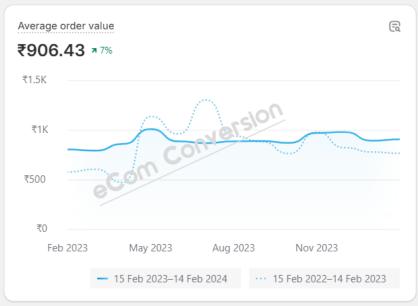

### **Analytics**

√ Fullscreen

Auto-refresh

Customize

🗎 Last 365 days

Compare: Previous period