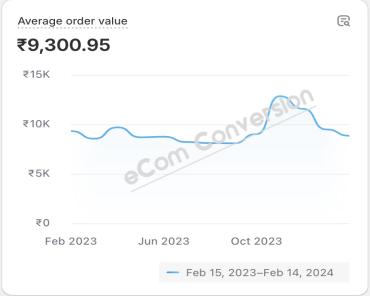

### **Analytics**

√ Fullscreen

Auto-refresh

Customize

🗎 Last 365 days

Compare: Previous period

### **Analytics**

☐ Last 365 days

No comparison

∠ Fullscreen

Customize

Auto-refresh

Auto-refresh Customize

☐ Last 365 days Compare: Previous period

Customize

Auto-refresh

☐ Last 365 days

Compare: Previous period

Auto-refresh

resh Customize

🗎 Last 365 days Compare: Previous period

☐ Last 365 days