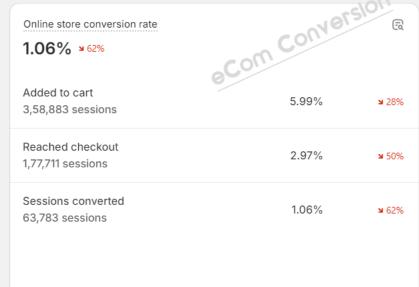

### **Analytics**

√ Fullscreen

Auto-refresh

Customize

🗎 Last 365 days

Compare: Previous period