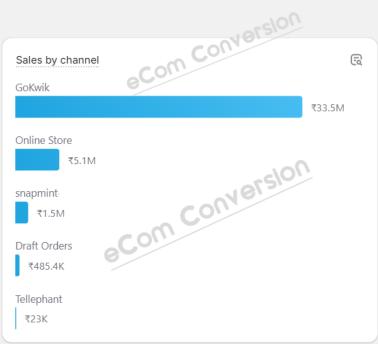

Year to date

Compare to: 1 Jan-27 May 2023

Top selling products

Customer cohort analysis

**a** 

Returni

Returning customer rate

E