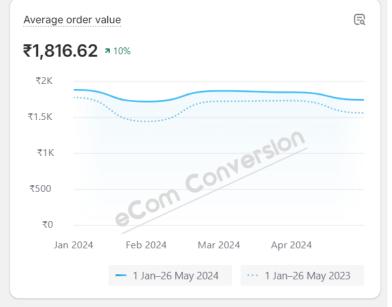

Year to date

Compare to: 1 Jan-27 May 2023

Top selling products

Customer cohort analysis

**a** 

Returni

Returning customer rate

E