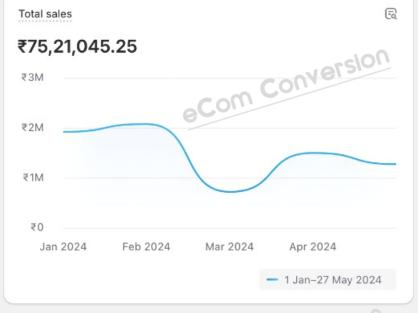

Customize

Auto-refresh

Year to date

No comparison

Year to date

Compare to: 1 Jan-26 May 2023

Customize